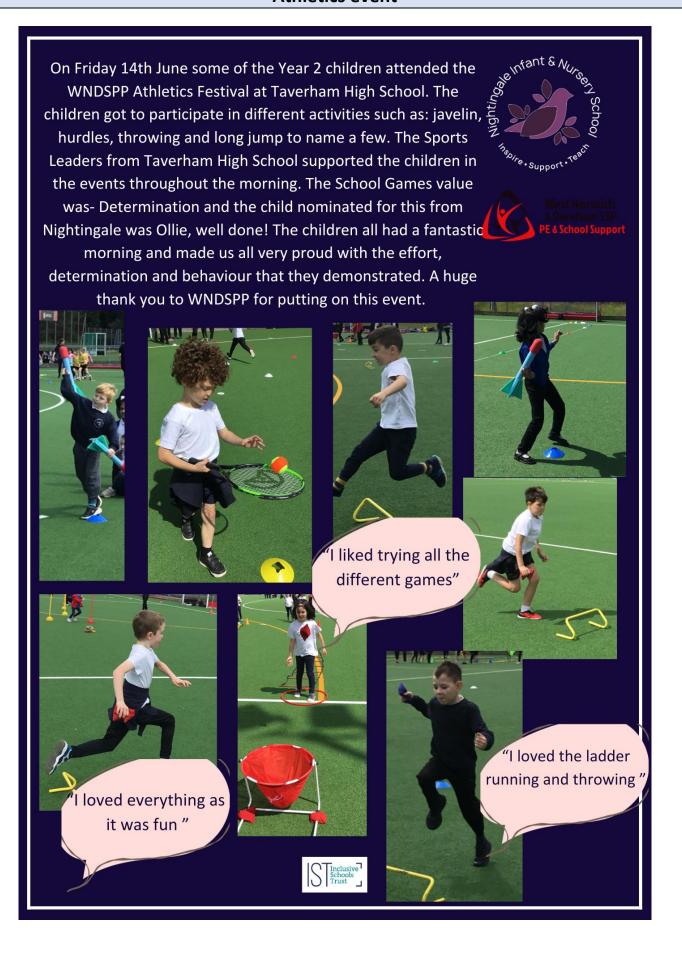

ning trying to speak clearly)
- 2. Make sure the listener can see your lips (and remembering it's always polite to look at someone when speaking)
- 3. Keep your hands away from your mouth when speaking

4.

The children were great at identifying good listening skills and why is important.

#### Reporting child's absence

When your child is absent from school, please report to us by 8.30am. The report can be made:

- Call the school main number 01603 867976, and leave a message.
- Weduc select family icon
   , and report absence

Please ensure to include the **symptoms** if the absence is due to illness. The report should be made every day of their absence unless it is reported in advance and the office staff are aware of this.

Thank you.

### West Norwich and Dereham SSP Athletics event



# ALL NURSERY CHILDREN Teddy Bears' Picnic

All nursery children are having Teddy Bears' Picnic to celebrate the end of year with parents/carers.

Weduc forms will be set up soon (we will inform you once ready) so you can let us know if you and your child are able to join us. £1 contribution per child would be much appreciated.

Please note we can only accommodate 2 adults per child.



# Children in Fledglings moving to Reception in September Parents Evening & Graduation Assembly

#### **PARENTS EVENING**

(children moving to Reception only)

We are planning Parents Evening for children in Fledglings moving to our Reception Year in September. Booking system will be set up soon for you to book your slot. The dates scheduled are:

Tuesday 2<sup>nd</sup> July, 9.45am-10.45am & 4.30pm- 5.30