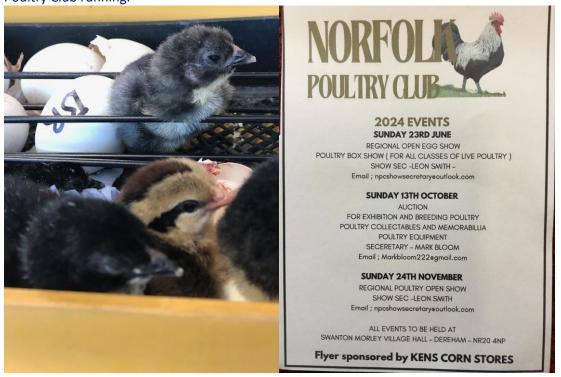

#### Chick, Chick, Chick, Chicken

Chaffinch Class have enjoyed having eggs in an incubator and were very excited this week when they hatched! All classes in school came up to have a look at the chicks. The chicks have now gone home to Mrs Harts Dad (Mr Canham) where they will be very much loved. Mr Canham is a member of the Norfolk Poultry Club and is hoping by having the chicks in school it will encourage children to want to have poultry when they are older and keep the Poultry Club running.