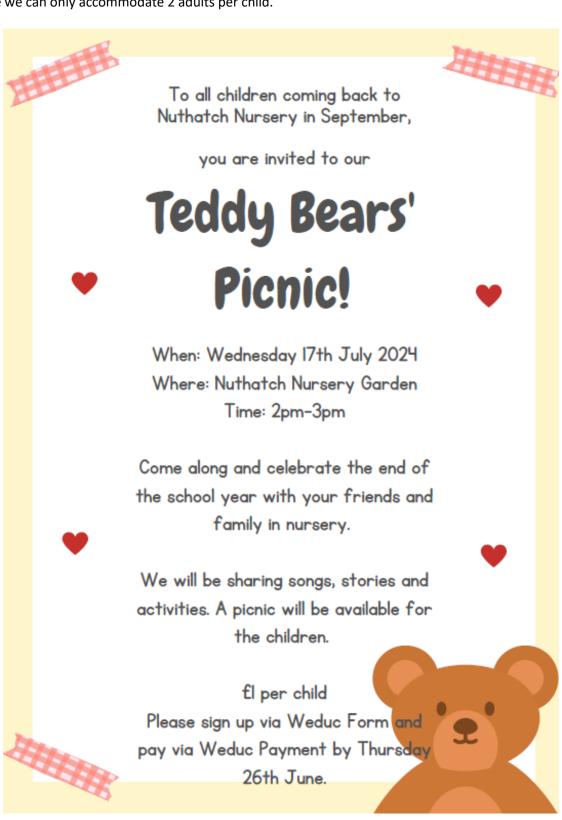

# ALL NURSERY CHILDREN Teddy Bears' Picnic

All nursery children are having Teddy Bears' Picnic to celebrate the end of year with parents/carers.

Weduc forms will be set up soon (we will inform you once ready) so you can let us know if you and your child are able to join us. £1 contribution per child would be much appreciated.

Please note we can only accommodate 2 adults per child.