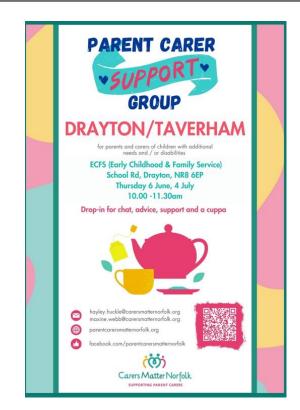

#### **Local Parent Care Group**

|                       |                                  | Dates for the diary                                                                                                                                                          |
|-----------------------|----------------------------------|------------------------------------------------------------------------------------------------------------------------------------------------------------------------------|
|                       |                                  | June 2024                                                                                                                                                                    |
| Monday -<br>Friday    | 03.06.2024 -<br>07.06.2024       | Whole School Sports Week (Please come in PE kit all week)                                                                                                                    |
| Wednesday             | 05.06.2024<br>9.15am-<br>10.30am | Sports Day (Fledglings/Kingfisher/Chaffinch/Swallow)– Parents/carers are all<br>welcome<br>Everyone in Fledgling's is welcome, even if it is not their usual day at nursery. |
| Wednesday             | 12.07.2024                       | Kingfisher Tennis Multi Skills Festival at Taverham High School (more information to follow)                                                                                 |
| Friday                | 14.06.2024                       | Year 2 Athletics Festival                                                                                                                                                    |
| Friday                | 21.06.2024                       | Class photos by Vancols (Fledglings, Kingfisher, Chaffinch, Swallow)                                                                                                         |
| Tuesday               | 25.06.2024                       | Chaffinch school trip to Sheringham Park (more information to follow)                                                                                                        |
| Wednesday             | 26.06.2024                       | Kingfisher school trip to Wroxham Barns (more information to follow)                                                                                                         |
| Wednesday             | 26.06.2024                       | Swallow school trip to Sheringham Park (more information to follow)                                                                                                          |
| Thursday              | 27.06.2024                       | Fledglings school trip to Wroxham Barns (more information to follow)                                                                                                         |
|                       |                                  | July 2024                                                                                                                                                                    |
| Tuesday               | 09.07.2024                       | Mini Monsters visiting                                                                                                                                                       |
| Wednesday<br>Thursday | 10.07.2024<br>11.07.2024         | Y2 Transition to Taverham Junior School full days                                                                                                                            |
| Friday                | 12.07.2024                       | EYFS Tennis Multiskills Festival (10 children, names TBC)                                                                                                                    |