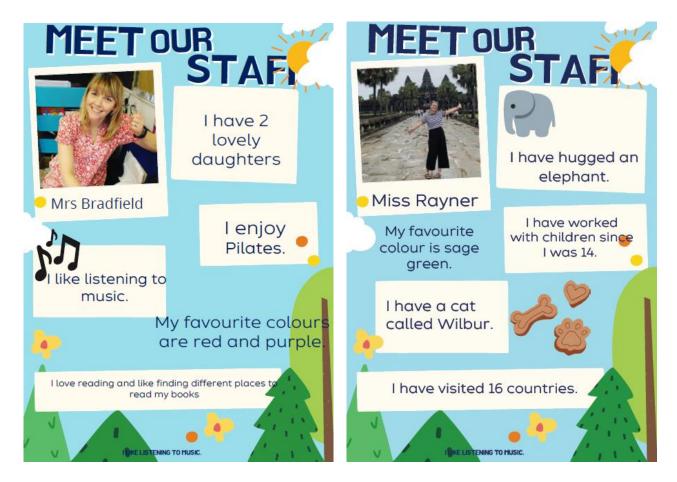

#### **Meet Our Staff**

Mrs. Bradfield, Y2 class teacher and Miss. Rayner, Nursery teacher