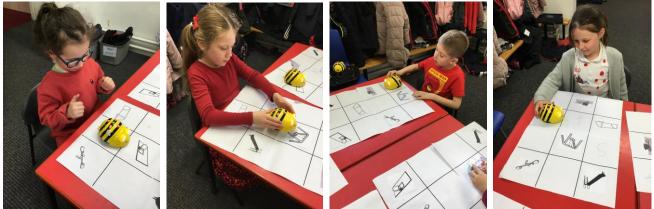

# **Maths Mastery**

This week in school we had a visit from Mrs Radhamma from the Maths Hub. She was so impressed with what she saw around school, the children in each class were completing maths tasks using a wide range of vocabulary. Each class has a maths working wall with vocabulary of the week, concrete, pictorial and abstract examples, the children explained to Mrs Radhamma how looking at the wall helps them with their maths. She looked in the children's books and could see how confident the children are at using a variety of strategies including tens and ones girds and bar models. She interviewed two pupils who said they 'love maths because it is challenging'. They confidently explained how they solve calculations and the strategies they use. Our next step is to start using more stem sentences in maths e.g. When the hour hand is on the 12 it is o'clock.