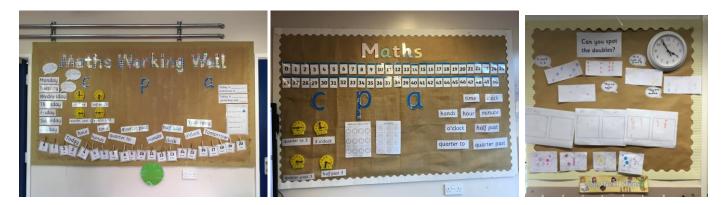

# **Maths Mastery**

This week in school we had a visit from Mrs Radhamma from the Maths Hub. She was so impressed with what she saw around school, the children in each class were completing maths tasks using a wide range of vocabulary. Each class has a maths working wall with vocabulary of the week, concrete, pictorial and abstract examples, the children explained to Mrs Radhamma how looking at the wall helps them with their maths. She looked in the children's books and could see how confident the children are at using a variety of strategies including tens and ones girds and bar models. She interviewed two pupils who said they 'love maths because it is challenging'. They confidently explained how they solve calculations and the strategies they use. Our next step is to start using more stem sentences in maths e.g. When the hour hand is on the 12 it is o'clock.