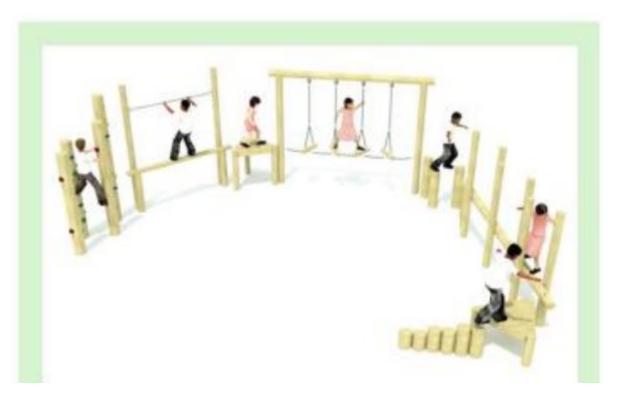

#### New Trim Trail!!!

We are very excited to tell you that we are having a new Trim Trail installed on the field!!

This has been a huge undertaking of work and we have had lots of suppliers visit and put forward their designs. Through some negotiation we have managed to secure the old trim trail being removed, the flooring redone and the following installed:

The Friends of Nightingale Infant and Nursery School are donating a whopping 50% of the cost of this project and therefore this could not have gone ahead without their continuous hard work and dedication to raising funds for the school and ensuring they are allocated to provide the best possible educational enhancement for our children. A massive THANK YOU to all those involved and to the entire parent body for continually supporting these fundraising events.

You will see materials being delivered and works starting in due course. Mr Lacaille and Mr Pyatt will ensure the area is safe and this will mean that parts of the field will not be accessible for the children during this time.