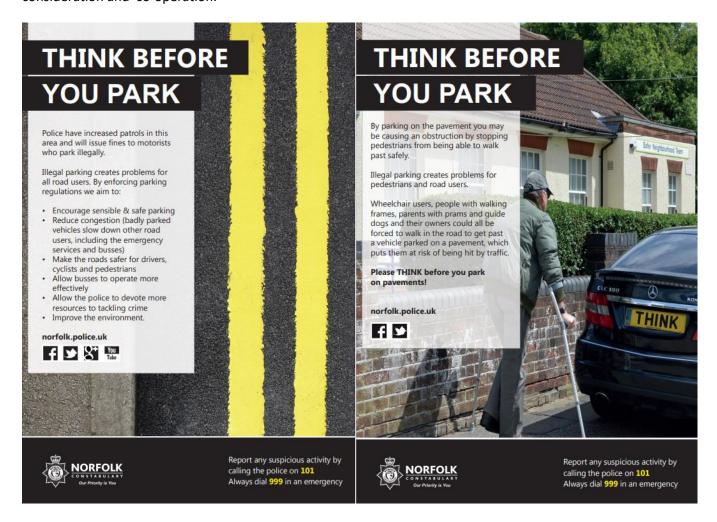

# **Parking**

Please see attached information from Norfolk Constabulary regarding parking – they will be conducting increased patrols in the area particularly at school drop off and collection times.

Can we please remind parents that it is NEVER okay to park across a resident's driveway. Thank you for your consideration and co-operation.